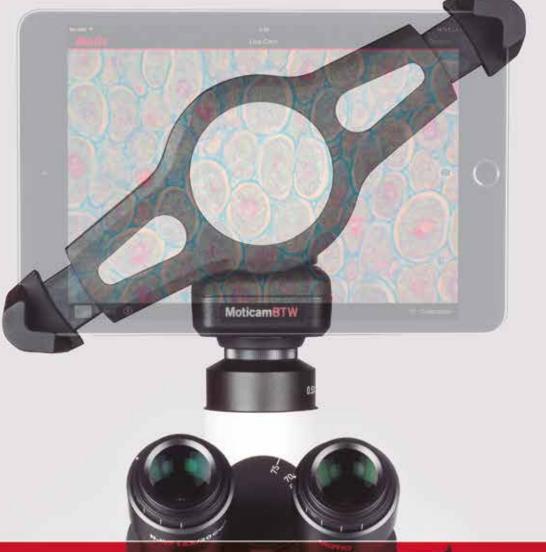

#### TABLET SOLUTIONS

The Moticam BTW is our most flexible tablet microscopy solution, consisting of a microscopy imaging camera with a built-in adjustable bracket that allows you to mount your own tablet (up to 10") onto it.

It can be connected via USB to a Windows based tablet, or through its built-in Wi-Fi to an iOS or Android tablet. Simply download the free Moticonnect App on your device and start working.

The Moticam BTW will help microscope users visualize, edit and share the microscope images, enabling computer-free digital microscopy.