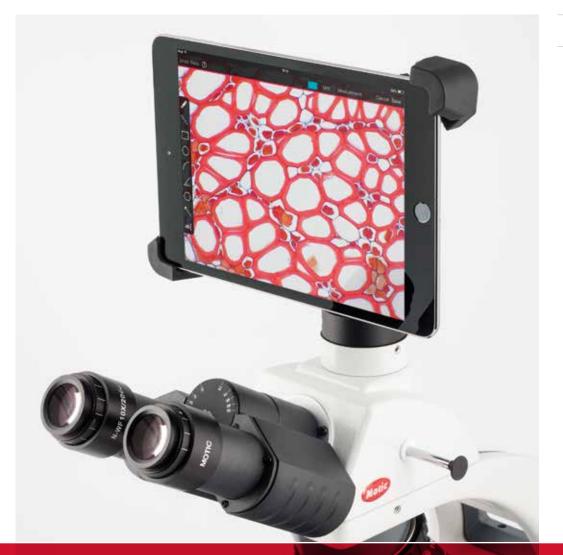

#### TABLET SOLUTIONS

The Moticam BTW is our most flexible tablet microscopy solution, consisting of a microscopy imaging camera with a built-in adjustable bracket that allows you to mount your own tablet (up to 10") onto it.

It can be connected via USB to a Windows based tablet, or through its built-in Wi-Fi to an iOS or Android tablet. Simply download the free Moticonnect App on your device and start working.

The Moticam BTW will help microscope users visualize, edit and share the microscope images, enabling computer-free digital microscopy.