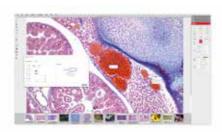

Wi-Fi

Package Includes USB Cable, Motic Images Plus 3.0, Motic 4-dot calibration slide,

Power Supply 100V-240V (CE)

MOTIC IMAGES PLUS 3.0 SOFTWARE & MOTICONNECT APP

Motic Images Plus 3.0

By connecting your Moticam to your computer you will be able to work with our well-known software, that comes included in the package. View, capture, edit, measure, make reports... all its standard features and the new ones packed in a new user-friendly interface.