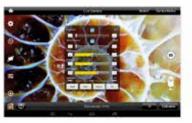

#### MotiConnect App

View, edit, capture and store your images in the blink of an eye, view live images on multiple wireless devices and share your work with anyone in just a few clicks. The MotiConnect App makes data sharing possible in a collaborative environment, encouraging teamwork and collective learning experiences.