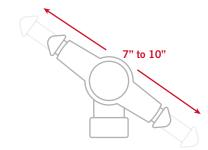

OutputUSB or Wi-FiPixel Size2.2μm x 2.2μm

Lens Mount C-Mount

**Special Features** USB or Wi-Fi output mode (Users can select output mode)

**Tablet bracket holder** For tablets from 7" to 10"

 Tablet
 Not included. Users can use their own tablet and connect through