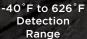

| SPECIFICATIONS                | DESCRIPTION                                                                           |
|-------------------------------|---------------------------------------------------------------------------------------|
| DETECTOR & OPTICS             |                                                                                       |
| Thermal Sensor                | 206 x 156                                                                             |
| Detection Distance            | 900 feet (300 yards, 275 meters)                                                      |
| Field of View                 | 20 Degree FOV                                                                         |
| Temperature Range             | -40F to 626F (-40C to 330C)                                                           |
| Frame Rate                    | < 9 Hz                                                                                |
| Focus                         | Fixed Focus                                                                           |
| Lens Material                 | Chalcogenide                                                                          |
| Microbolometer                | Vanadium Oxide                                                                        |
| Pixel Pitch                   | 12 Microns                                                                            |
| Spectral Range                | 7.5 – 14 Microns                                                                      |
| SYSTEM SPECS                  |                                                                                       |
| Flashlight                    | 300 Lumen LED (programmable brightness)                                               |
| Display Resolution            | 2.4" Color, 240 x 320                                                                 |
| Temp. Display Scale           | Fahrenheit or Celsius                                                                 |
| Color Palettes                | 7 Options                                                                             |
| Startup Time                  | < 3 seconds                                                                           |
| User Interface                | Self-contained device with 3 button navigation                                        |
| Storage Media                 | MicroSD Card Included                                                                 |
| Battery                       | 3.7V Rechargeable lithium                                                             |
| Battery Life (operating)      | Up to 10 hours continuous thermal                                                     |
| DEVICE & PACKAGE INFO         |                                                                                       |
| Country of Origin             | Designed and manufactured in Santa Barbara,<br>California, USA with global components |
| Color                         | Black                                                                                 |
| Device Dimensions (H x W x D) | 5 x 2.4 x 1.2 inches                                                                  |
| Device Weight                 | 6.25 ounces                                                                           |
| Box Dimensions (H x W x D)    | 6.25 x 3.75 x 3.25 inches                                                             |
| Package Weight                | 18.5 ounces                                                                           |
| Included in the box           | Seek RevealXR, Welcome Guide,<br>Wrist Lanyard, MicroSD Card, and USB Cable           |