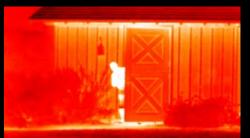

### PERFORMANCE FOCUSED

- 900-foot detection distance allowing awareness from afar and on the go
- 206 x 156 Thermal Sensor with the resolution needed to identify intruders
- Powerful 300 Lumen Light to spotlight when needed

#### SEEK A NEW ADVANTAGE

- Quick startup provides instant detection
- Accurately observe from anywhere in the building
- Safely examine the property in light or total darkness
- Stay safe without giving position away