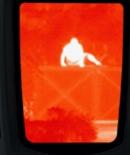

### PERFORMANCE FOCUSED

- 900-foot detection distance allowing awareness from afar and on the go
- 206 x 156 Thermal Sensor with the resolution needed to identify intruders
- Powerful 300 Lumen Light to spotlight when needed

#### SEEK A NEW ADVANTAGE

- Quick startup provides instant detection
- Accurately observe from anywhere in the building
- Safely examine the property in light or total darkness
- Stay safe without giving position away