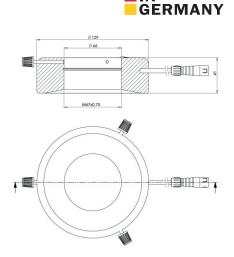

| Technical Data           |                                      |
|--------------------------|--------------------------------------|
| Working distance         | 150 mm - 500 mm                      |
| Optimum working distance | approx. 260 mm                       |
| Light color              | green (528 nm)                       |
| Number of LED            | 12 × Power-LED (Spot)                |
| LED life span            | 50.000 h (according to manufacturer) |
| Height                   | 42 mm                                |
| Outer diameter           | 130 mm                               |
| Inner diameter           | 66 mm                                |
| Clamping diameter        | max. 66 mm                           |
| Inner thread             | M67 × 0,75                           |
| Material                 | anodized aluminium                   |
| Color                    | titanium and black                   |
| Weight Ring Light        | approx. 750 g                        |