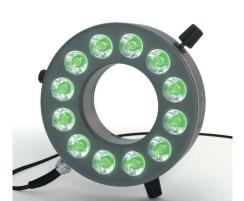

## **LED Ring Light**

100-008074

- Solid aluminium housing in modern design
- Flicker-free lighting thanks to optimized electronic
- Brightness adjustable from 0 to 100%
- Huge illuminance
- Ideal for industry and machine vision
- Homogeneous illumination in the entire working range
- Variable clamping diameter, adaptable with reducing rings
- Various light colors and color temperatures available

| Technical Data           |                                      |
|--------------------------|--------------------------------------|
| Working distance         | 150 mm - 500 mm                      |
| Optimum working distance | approx. 260 mm                       |
| Light color              | green (528 nm)                       |
| Number of LED            | 12 × Power-LED (Spot)                |
| LED life span            | 50.000 h (according to manufacturer) |
| Height                   | 42 mm                                |
| Outer diameter           | 130 mm                               |
| Inner diameter           | 66 mm                                |
| Clamping diameter        | max. 66 mm                           |
| Inner thread             | M67 × 0,75                           |
| Material                 | anodized aluminium                   |
| Color                    | titanium and black                   |
| Weight Ring Light        | approx. 750 g                        |