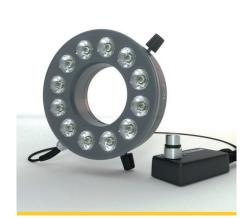

## **LED Ring Light**

100-008074

- Solid aluminium housing in modern design
- Flicker-free lighting thanks to optimized electronic
- Brightness adjustable from 0 to 100%
- Huge illuminance
- Ideal for industry and machine vision
- Homogeneous illumination in the entire working range
- Variable clamping diameter, adaptable with reducing rings
- Various light colors and color temperatures available

| Technical Data           |                                      |
|--------------------------|--------------------------------------|
| Working distance         | 150 mm - 500 mm                      |
| Optimum working distance | approx. 260 mm                       |
| Light color              | green (528 nm)                       |
| Number of LED            | 12 × Power-LED (Spot)                |
| LED life span            | 50.000 h (according to manufacturer) |
| Height                   | 42 mm                                |
| Outer diameter           | 130 mm                               |
| Inner diameter           | 66 mm                                |
| Clamping diameter        | max. 66 mm                           |
| Inner thread             | M67 × 0,75                           |
| Material                 | anodized aluminium                   |
| Color                    | titanium and black                   |
| Weight Ring Light        | approx. 750 g                        |