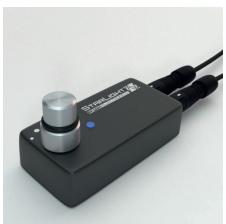

| Technical Data                  |                            |
|---------------------------------|----------------------------|
| Input power supply              | 100 - 240 V AC, 50 - 60 Hz |
| Output power supply             | 24 V DC, 1 A               |
| Power consumption               | approx. 15 W               |
| Dimensions control unit (l×w×h) | 78 mm × 38 mm × 21 mm      |