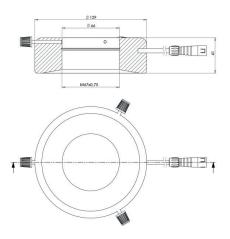

| Technical Data           |                                         |
|--------------------------|-----------------------------------------|
| Working distance         | 150 mm - 500 mm                         |
| Optimum working distance | approx. 260 mm                          |
| Light color              | amber (590 nm)                          |
| Number of LED            | 12 × Power-LED (Spot)                   |
| LED life span            | 50.000 h<br>(according to manufacturer) |
| Height                   | 42 mm                                   |
| Outer diameter           | 130 mm                                  |
| Inner diameter           | 66 mm                                   |
| Clamping diameter        | max. 66 mm                              |
| Inner thread             | M67 × 0,75                              |
| Material                 | anodized aluminium                      |
| Color                    | titanium and black                      |
| Weight Ring Light        | approx. 750 g                           |