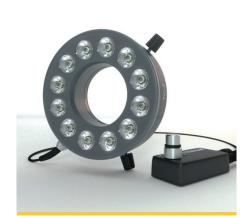

## **LED Ring Light**

100-008076

- Solid aluminium housing in modern design
- Flicker-free lighting thanks to optimized electronic
- Brightness adjustable from 0 to 100%
- Huge illuminance
- Ideal for industry and machine vision
- Homogeneous illumination in the entire working range
- Variable clamping diameter, adaptable with reducing rings
- Various light colors and color temperatures available

| Technical Data           |                                         |
|--------------------------|-----------------------------------------|
| Working distance         | 150 mm - 500 mm                         |
| Optimum working distance | approx. 260 mm                          |
| Light color              | amber (590 nm)                          |
| Number of LED            | 12 × Power-LED (Spot)                   |
| LED life span            | 50.000 h<br>(according to manufacturer) |
| Height                   | 42 mm                                   |
| Outer diameter           | 130 mm                                  |
| Inner diameter           | 66 mm                                   |
| Clamping diameter        | max. 66 mm                              |
| Inner thread             | M67 × 0,75                              |
| Material                 | anodized aluminium                      |
| Color                    | titanium and black                      |
| Weight Ring Light        | approx. 750 g                           |