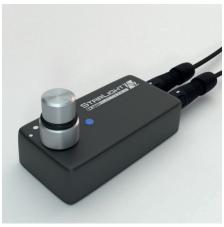

| Technical Data                  |                            |
|---------------------------------|----------------------------|
| Input power supply              | 100 - 240 V AC, 50 - 60 Hz |
| Output power supply             | 24 V DC, 1 A               |
| Power consumption               | approx. 15 W               |
| Dimensions control unit (l×w×h) | 78 mm × 38 mm × 21 mm      |