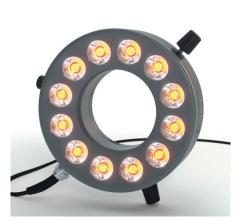

## **LED Ring Light**

100-008076

- Solid aluminium housing in modern design
- Flicker-free lighting thanks to optimized electronic
- Brightness adjustable from 0 to 100%
- Huge illuminance
- Ideal for industry and machine vision
- Homogeneous illumination in the entire working range
- Variable clamping diameter, adaptable with reducing rings
- Various light colors and color temperatures available

| Technical Data           |                                         |
|--------------------------|-----------------------------------------|
| Working distance         | 150 mm - 500 mm                         |
| Optimum working distance | approx. 260 mm                          |
| Light color              | amber (590 nm)                          |
| Number of LED            | 12 × Power-LED (Spot)                   |
| LED life span            | 50.000 h<br>(according to manufacturer) |
| Height                   | 42 mm                                   |
| Outer diameter           | 130 mm                                  |
| Inner diameter           | 66 mm                                   |
| Clamping diameter        | max. 66 mm                              |
| Inner thread             | M67 × 0,75                              |
| Material                 | anodized aluminium                      |
| Color                    | titanium and black                      |
| Weight Ring Light        | approx. 750 g                           |